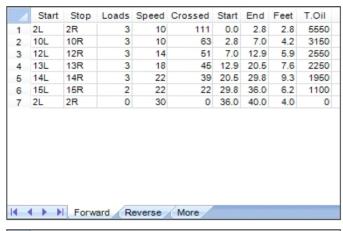

## Jeneverstadtoernooi 2013

Oil Pattern Distance: 40 Feet **Reverse Brush Drop:** 40 Feet Oil Per Board: 50 uL **Forward Oil Total: Reverse Oil Total: Volume Oil Total:** 16.55 mL 7.9 mL 24.45 mL Forward Boards Crossed: 331 Boards Reverse Boards Crossed: 158 Boards