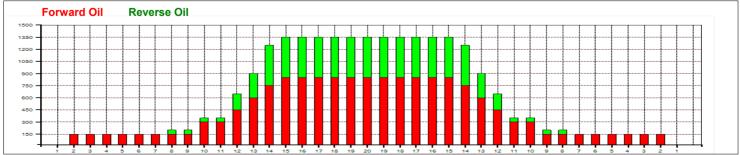

## Jeneverstadtoernooi 2013

Oil Pattern Distance: 40 Feet **Reverse Brush Drop:** 40 Feet Oil Per Board: 50 uL **Forward Oil Total: Reverse Oil Total: Volume Oil Total:** 16.55 mL 7.9 mL 24.45 mL Forward Boards Crossed: 331 Boards Reverse Boards Crossed: 158 Boards

| Forward Oil Reverse Oil |                      |                     |                     |                      |                     |                      |  |  |  |  |  |
|-------------------------|----------------------|---------------------|---------------------|----------------------|---------------------|----------------------|--|--|--|--|--|
| Track Zone Ratio        | 9                    | 3.86                | 1.09                | 1.09                 | 3.86                | 9                    |  |  |  |  |  |
| Description             | Outside Track:Middle | Middle Track:Middle | Inside Track:Middle | MIddle: Inside Track | Middle:Middle Track | Middle:Outside Track |  |  |  |  |  |
| Item                    | 3L-7L:18L-18R        | 8L-12L:18L-18R      | 13L-17L:18L-18R     | 18L-18R:17R-13R      | 18L-18R:12R-8R      | 18L-18R:7R-3R        |  |  |  |  |  |