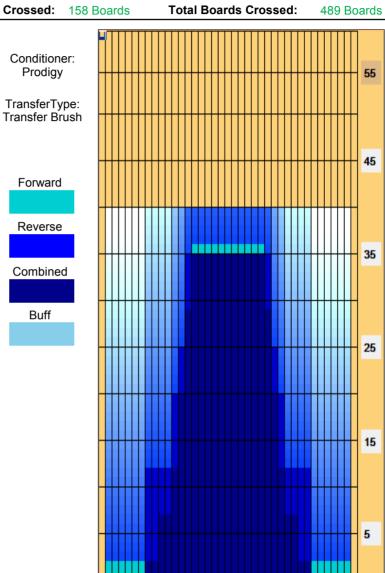

## Jeneverstadtoernooi 2013

Oil Pattern Distance: 40 Feet **Reverse Brush Drop:** 40 Feet Oil Per Board: 50 uL **Forward Oil Total: Reverse Oil Total: Volume Oil Total:** 16.55 mL 7.9 mL 24.45 mL Forward Boards Crossed: 331 Boards Reverse Boards Crossed: 158 Boards

Conditioner:

Prodigy

Forward

Reverse

Combined

Buff

|   | Start | Stop | Loads | Speed | Crossed | Start | End  | Feet  | T.Oil |
|---|-------|------|-------|-------|---------|-------|------|-------|-------|
| 1 | 2L    | 2R   | 0     | 30    | 0       | 40.0  | 35.0 | -5.0  | 0     |
| 2 | 14L   | 14R  | 4     | 18    | 52      | 35.0  | 24.8 | -10.2 | 2600  |
| 3 | 13L   | 13R  | 2     | 18    | 30      | 24.8  | 19.7 | -5.1  | 1500  |
| 4 | 12L   | 12R  | 3     | 18    | 51      | 19.7  | 12.1 | -7.6  | 2550  |
| 5 | 8L    | 8R   | 1     | 14    | 25      | 12.1  | 10.2 | -1.9  | 1250  |
| 6 | 2L    | 2R   | 0     | 10    | 0       | 10.2  | 0.0  | -10.2 | 0     |
|   |       |      |       |       |         |       |      |       |       |
|   |       |      |       |       |         |       |      |       |       |
|   |       |      |       |       |         |       |      |       |       |
|   |       |      |       |       |         |       |      |       |       |